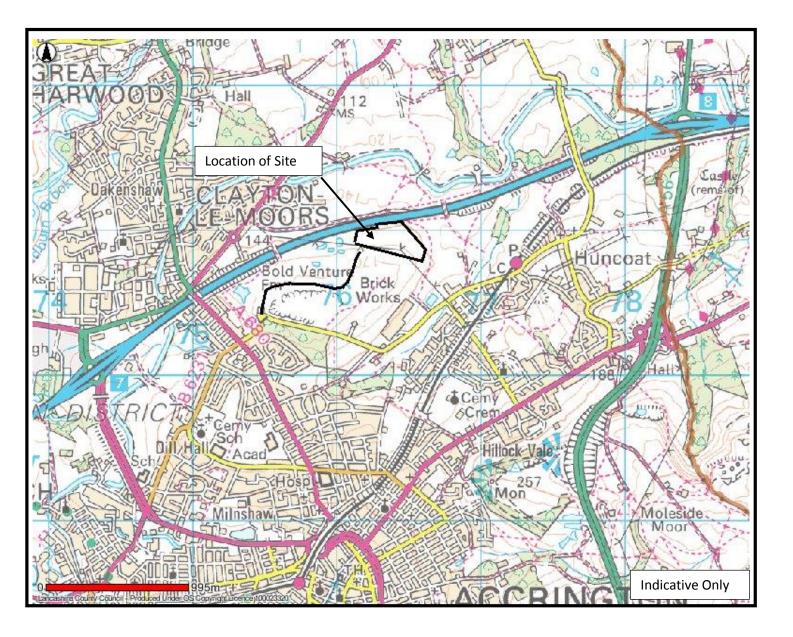

APPLICATION LCC/2015/0050 APPLICATION FOR THE CONTINUATION OF STONE QUARRYING AND RESTORATION OF THE SITE BY BACKFILLING WITH INERT WASTE WITHOUT COMPLYING WITH CONDITIONS 2 AND 5 OF PLANNING PERMISSION 11/13/0264 IN ORDER TO REMOVE THE REQUIREMENT TO CONSTRUCT THE INERT WASTE BUND ALONG THE SOUTHERN BOUNDARY OF THE EXTENSION. WHINNEY HILL QUARRY, WHINNEY HILL ROAD, ACCRINGTON